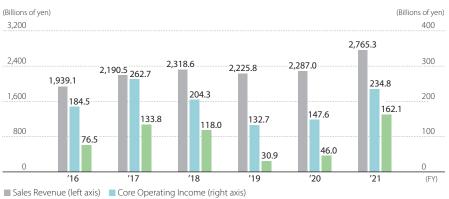

### Financial Highlights (For Fiscal 2021, Based on the International Financial Reporting Standards (IFRS))

| Sales Revenue:                                   | 2,765.3 billion yen (up 21%, year on year) |
|--------------------------------------------------|--------------------------------------------|
| Core Operating Income:                           | 234.8 billion yen (up 59%, year on year)   |
| Net Income Attributable to Owners of the Parent: | 162.1 billion yen (up 252%, year on year)  |
| ROE:                                             | 14.5%                                      |
| Capital Expenditures:                            | 119.5 billion yen (up 6%, year on year)    |
| Research and<br>Development Expenses:            | 174.9 billion yen (down 2%, year on year)  |

#### Sales Revenue / Core Operating Income / Net Income Attributable to Owners of the Parent

Net Income Attributable to Owners of the Parent (right axis)

EContents

Society ☐ Introduction to the Sumitomo Chemical Group