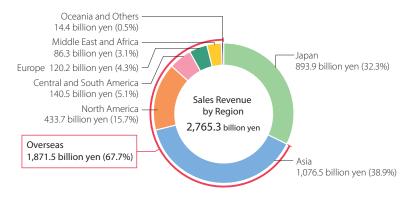

ear on year)  |
| ROE:                                             | 14.5%                                      |
| Capital Expenditures:                            | 119.5 billion yen (up 6%, year on year)    |
| Research and<br>Development Expenses:            | 174.9 billion yen (down 2%, year on year)  |

#### Chart Generator

🜔 https://www.sumitomo-chem.co.jp/english/ir/finance/highlights/ 🗗

#### Sales Revenue / Core Operating Income / Net Income Attributable to Owners of the Parent



Net Income Attributable to Owners of the Parent (right axis)

EContents

Society ☐ Introduction to the Sumitomo Chemical Group

# Introduction to the Sumitomo Chemical Group

#### FY2021 Sales Revenue and Composition Ratio by Business Segment



## FY2021 Sales Revenue and Composition Ratio by Region



#### Investors' Handbook

🜔 https://www.sumitomo-chem.co.jp/english/ir/library/investors\_handbook/ 🗗