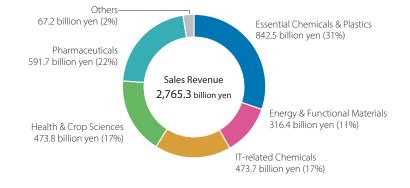

le to Owners of the Parent: | 162.1 billion yen (up 252%, year on year)  |
| ROE:                                             | 14.5%                                      |
| Capital Expenditures:                            | 119.5 billion yen (up 6%, year on year)    |
| Research and<br>Development Expenses:            | 174.9 billion yen (down 2%, year on year)  |

#### Chart Generator

🜔 https://www.sumitomo-chem.co.jp/english/ir/finance/highlights/ 🗗

#### Sales Revenue / Core Operating Income / Net Income Attributable to Owners of the Parent



Net Income Attributable to Owners of the Parent (right axis)

EContents

Society ☐ Introduction to the Sumitomo Chemical Group

# Introduction to the Sumitomo Chemical Group

#### FY2021 Sales Revenue and Composition Ratio by Business Segment



## FY2021 Sales Revenue and Composition Ratio by Region



#### Investors' Handbook

🜔 https://www.sumitomo-chem.co.jp/english/ir/library/investors\_handbook/ 🗗